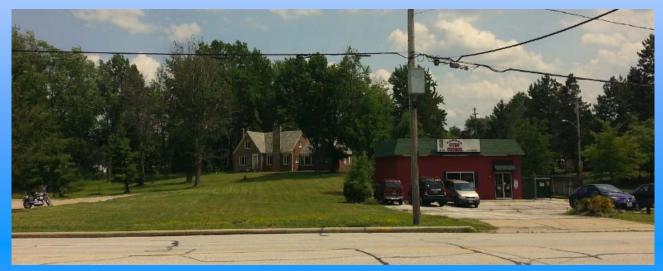

## FOR SALE 30791 Lorain Avenue North Olmsted, Ohio

## Approximately 1,250 sq ft on 2/3rds of an acre

**Description:** Former restaurant with existing equipment. Sits on the South side of the street with available land behind and adjacent to the building. Approximately 3/4 of a mile East of I80. **Nearby Tenants:** Giant Eagle, Volunteers of America, Powerhouse Gym, Lorain Community College, Panera Bread, Taco Bell, Chipotle, McDonald's, Sheetz, etc.